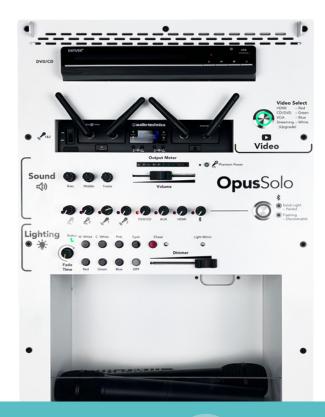

# The key features

- Sound mixer with 8 channels
   & 3 band tone control supplied with two radio microphones, one wired microphone and a combined CD/DVD player.
   Additional Aux & Bluetooth inputs.
   Complete with 2 powered speakers for sound
- Simple lighting control with 7 colour colours, brightness control fade time and inbuilt light chase mode.
   Complete with 4 LED stage lights.
- Single button video switcher
- Laptop Connections via HDMI & VGA
- Optional Apple TV streaming
- Optional projector and screen
- Additional audio output
- · All housed in a secure, lockable unit