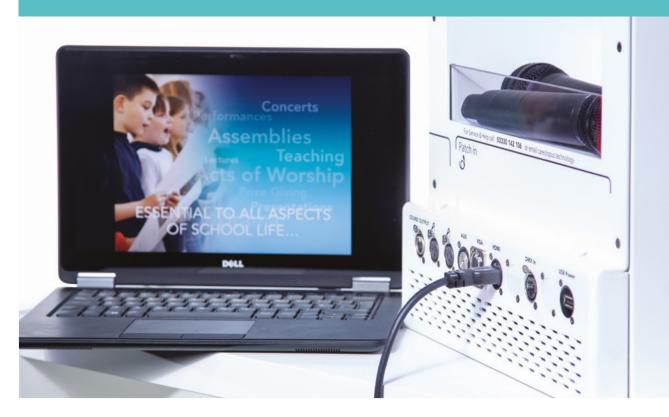

### Aiding teachers

- Connect your PC & teach
- Perfect for showing videos
- Great for playing music
- Ideal for lessons & perfect for presenting to the whole school